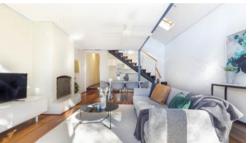

2 bedrooms. Front bedroom, built-in and period open fireplace. The other bedroom comprises of a large mezzanine, built-insSpacious living opens onto a large courtyard and gardenPrivate front porch; vaulted ceilings in the main living, stunning hardwood floors

Modern granite bench and gas top kitchen; classic style bathroom Features high decorative ceiling; large bi-fold doors and an

The above information provided has been furnished to us by the vendor/s. We have not verified whether or not that information is accurate and do not have any belief in one way or the other in its accuracy. We do not accept any responsibility to any person for its accuracy and do no more than pass it on. All interested parties should make and rely upon their own inquiries in order to determine whether or not this information is in fact accurate.