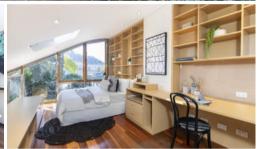

2 bedrooms. Front bedroom, built-in and period open fireplace. The other bedroom comprises of a large mezzanine, built-insSpacious living opens onto a large courtyard and gardenPrivate front porch; vaulted ceilings in the main living, stunning hardwood floors