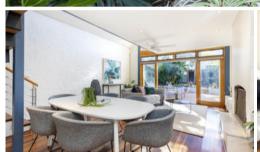

2 bedrooms. Front bedroom, built-in and period open fireplace. The other bedroom comprises of a large mezzanine, built-insSpacious living opens onto a large courtyard and gardenPrivate front porch; vaulted ceilings in the main living, stunning hardwood floors

Modern granite bench and gas top kitchen; classic style bathroom Features high decorative ceiling; large bi-fold doors and an

The above information provided has been furnished to us by the vendor/s. We have not verified whether or not that information is accurate and do not have any belief in one way or the other in its accuracy. We do not accept any responsibility to any person for its accuracy and do no more than pass it on. All interested parties should make and rely upon their own inquiries in order to determine whether or not this information is in fact accurate.