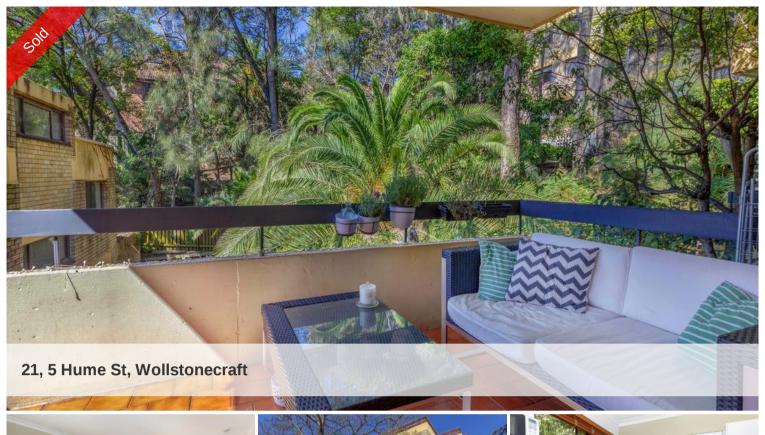

## FANTASTICALLY SPACIOUS, PERFECTLY POSITIONED

Superbly located on the doorstep of Crows Nest, this generously sized apartment offers an excellent floorplan with vast living, excellent indoor outdoor entertaining, resulting in an excellent lifestyle home.

2 double bedrooms with built in robes

Huge combined living flows onto under cover balcony

Modern kitchen with adjoining separate laundry

Large well presented bathroom

Lovely timber floor throughout

Security building, security basement parking