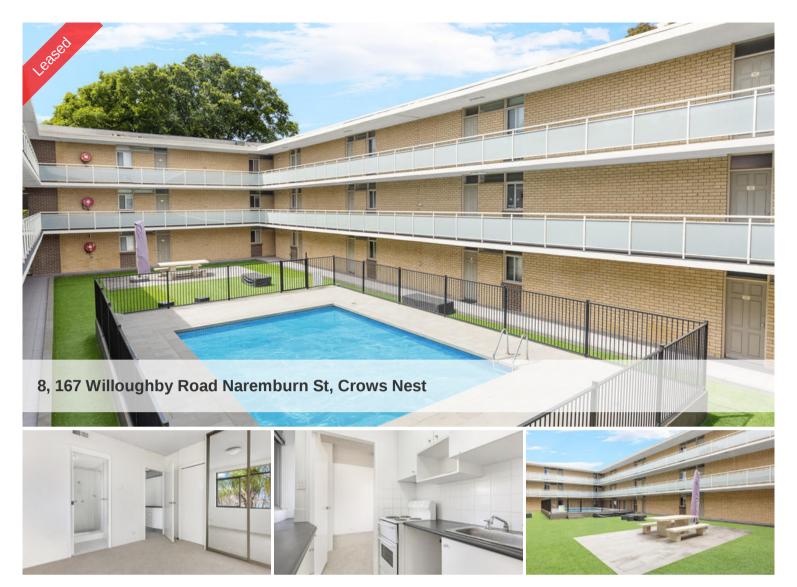

## CENTRALLY LOCATED 1 BED APARTMENT

Centrally located with everything on your doorstep, this apartment is set at the rear of the block with a leafy outlook.

Large bedroom with built in wardrobe
Spacious living
Neat & tidy kitchen
Security basement car space
Large communal courtyard and pool
Walk St Leonards rail & Crows Nest cafes restaurants