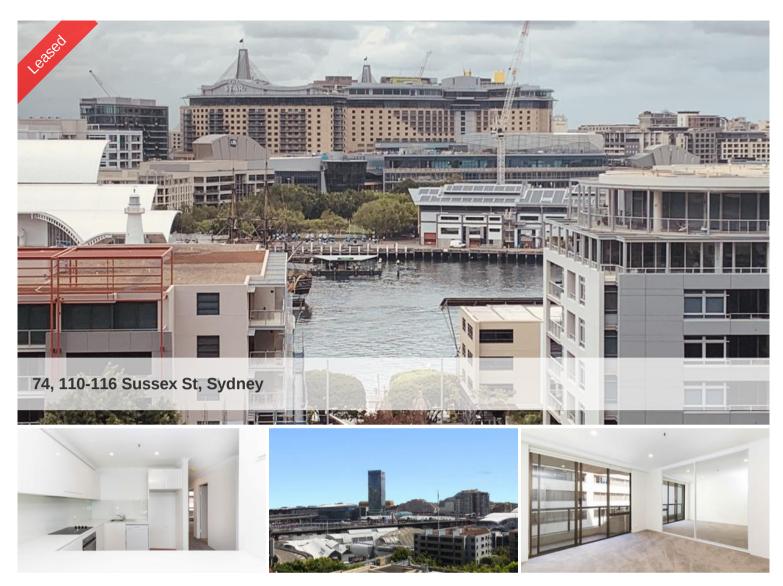

## "THE CHELSEA" - EXECUTIVE CITY APARTMENT WITH VIEWS

This oversized two bedroom apartment is located in the highly coveted Chelsea Building. Ideally located, it boasts great views over Darling Harbour and is a short walk to restaurants, King Street Wharf and Barangaroo.

- Spacious, bright living/dining area with reverse cycle air conditioning
- Gourmet kitchen with quality appliances and finishes incl stone benches, glass splashback and dishwasher
- 2 large bedrooms, both with built-in robes and 2<sup>nd</sup> balcony off bedrooms
- Ensuite bathroom + spacious main bathroom
- Internal laundry with storage
- · Main balcony overlooking Sussex St to Darling Harbour
- Full security building, lift access and security car space
- Moments to CBD, transport, King St Wharf and all that inner city living has to offer.