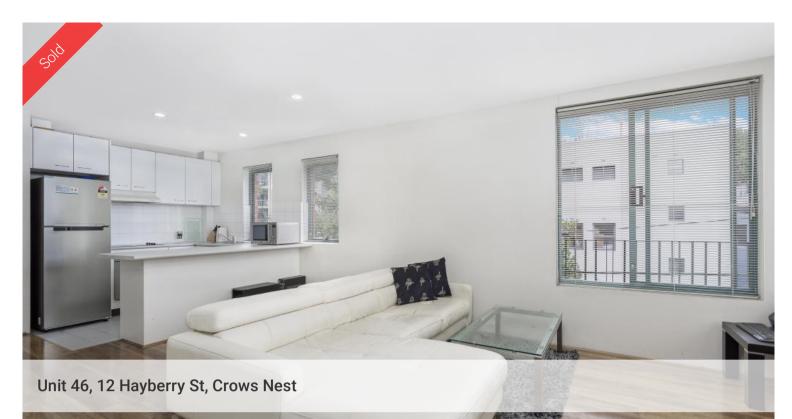

## LOCATION ASPECT FLEXIBILITY

Superbly located in the heart of Crows Nest this top floor, two level apartment offers a flexible floorplan with a sunny northerly aspect. Promising a lifestyle of convenience, making it perfect as a first home, city pad or investment.

2 bedrooms with built in robes

Huge master bedroom – ideal bedroom plus study

Modern open plan kitchen

Spacious adjoining living with air conditioning

Updated bathroom with laundry facilities

Security building with basement car space