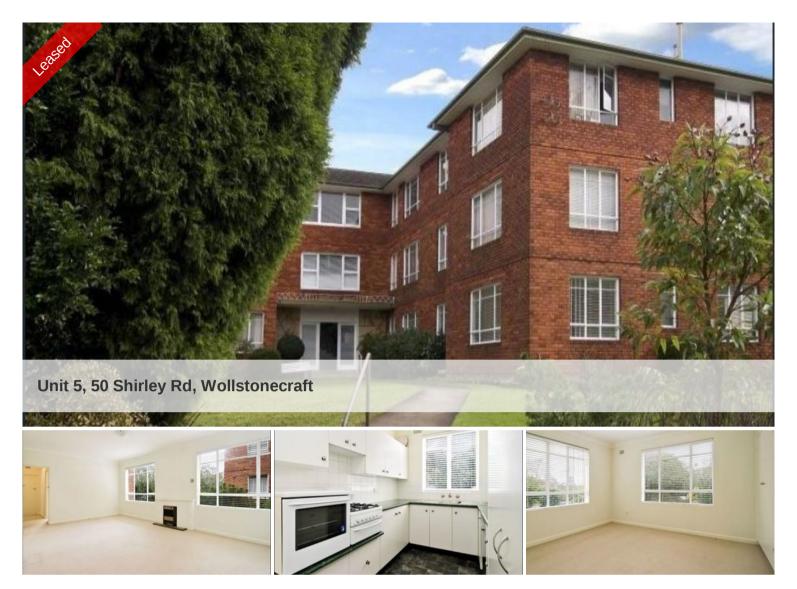

## LARGE PEACEFUL GROUND FLOOR UNIT

This ground floor unit offers

- Huge lounge and dining area
- Spacious bathroom with bath
- Internal laundry
- Separate guest toilet
- Split system Air con at lounge and 2 bedrooms
- Bedrooms with built-in
- Large lock up garage
- Walking distance to train station, shops and cafes