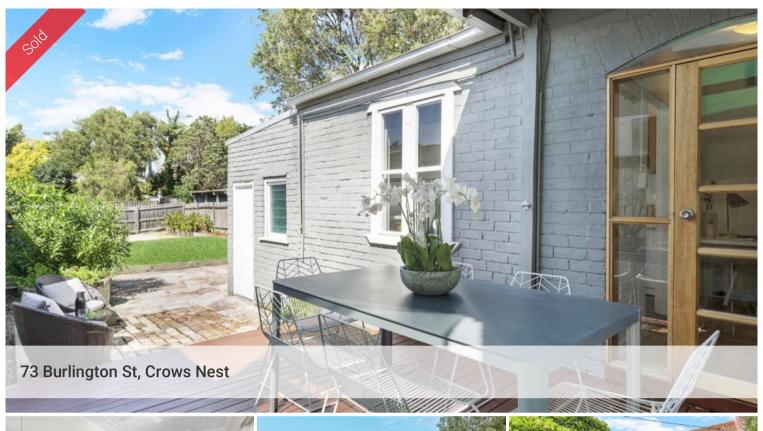

## DOUBLE FRONTED, DOUBLE BLOCK

Victorian semi detached in Crows Nest's best location. This well presented property enjoys approximately 390sqm of prime level land. Generous accommodation includes 3 bedrooms, lounge room, eat in kitchen and alfresco living flowing onto a huge rear sunny garden. Many architectural elements are retained and the property is ready to renovate or renew. Rear lane access provides multi-vehicle parking.

## **4** 3 **3** 1 **4** 2

Price SOLD for \$2,700,000
Property Type Residential
Property ID 900