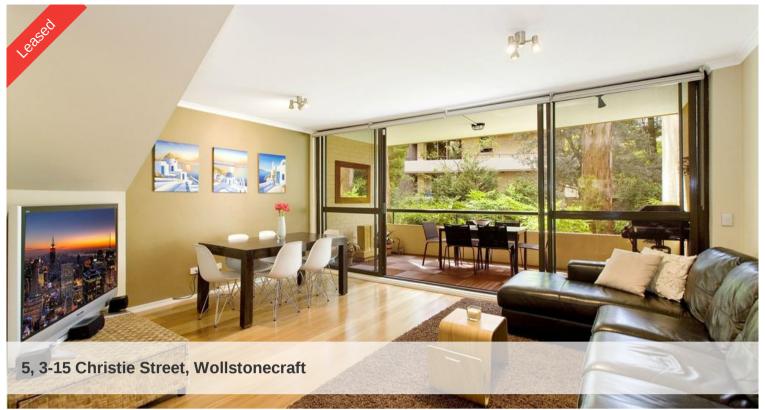

## NORTH FACING TWO BEDROOM TOWNHOUSE

Beautifully presented throughout, this two level garden apartment offers townhouse style living with fabulous indoor outdoor entertaining, amongst lovely landscaped gardens on the doorstep of St Leonards and Crows Nest.

- \* 2 double bedrooms with built ins, master with large private balcony
- \* Spacious living and dining flows onto entertaining balcony
- \* Large updated kitchen with quality appliances, adjoining separate laundry
- \* Large main bathroom plus guest wc, generous storage
- \* Large glass sliding doors
- \* Security building amongst beautifully landscaped grounds
- \* Security carspace, communal pool