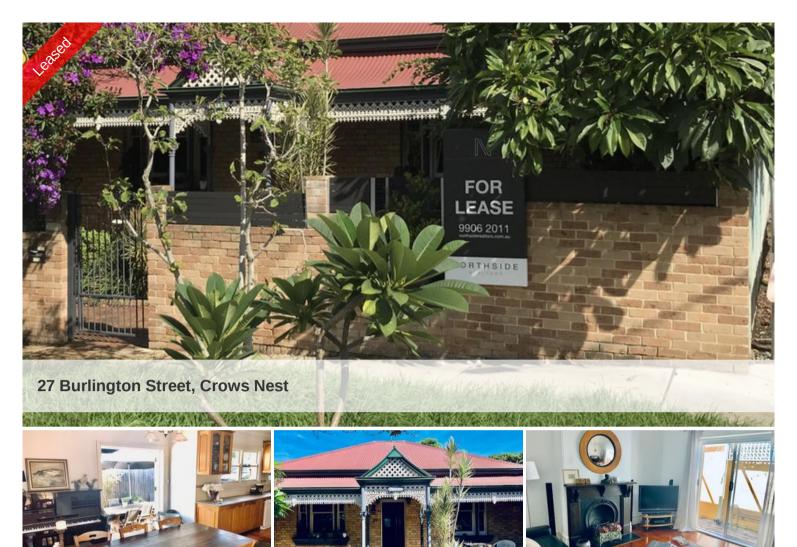

## FANTASTIC FAMILY HOME IN THE CENTRE OF CROWS NEST

## INSPECTION BY APPOINTMENT ONLY

Large double fronted freestanding house in the heart of Crows Nest. Offering exceptionally spacious living throughout with 3 king sized bedrooms Vast open plan kitchen & dining flowing to private courtyard. Large separate lounge with ornate fireplace, opens onto to the sunny central courtyard. Huge timber neat and tidy bathroom with separate wc, polished timber floors, sunny aspect, private front and rear gardens and lock-up parking.