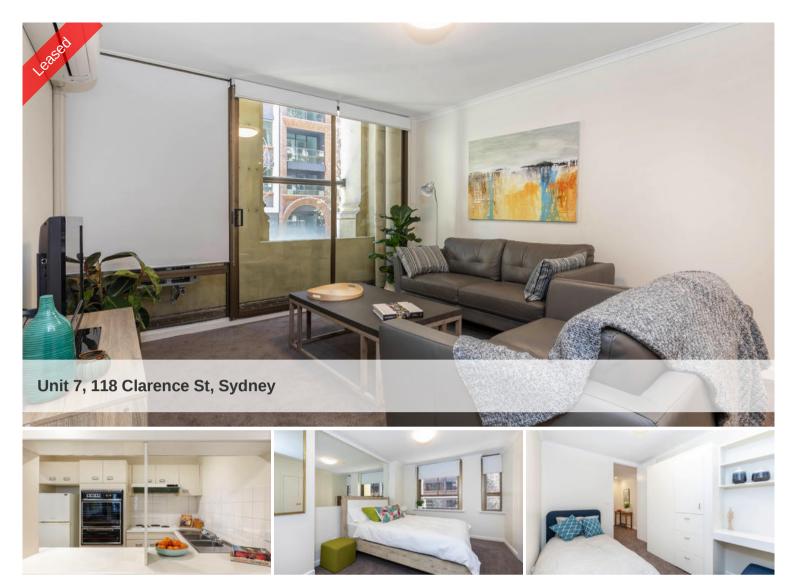

## FULLY FURNISHED EXECUTIVE CITY APARTMENT

INSPECTION BY APPOINTMENT ONLY

This spacious 2 bedroom apartment is located in a former warehouse building, "Clarence House", Circa 1885 and offers a superb mid-city lifestyle. It is only a few minutes walk to Wynyard station.

- Fully furnished and equipped (linen/towels to be supplied by tenant)
- Spacious living/ dining area opening to balcony
- Reverse cycle air conditioning
- Large kitchen with breakfast bar/servery, ample storage, dishwasher
- 2 bedrooms, both with built-in robes and desk area in bedroom 2
- Ensuite bathroom with bath/shower
- Main bathroom incl internal laundry facilities
- Full security building with lift access
- Rooftop tennis court, super city skyline view
- Moments to transport, King St Wharf, Barangaroo and all that inner city living has to offer.