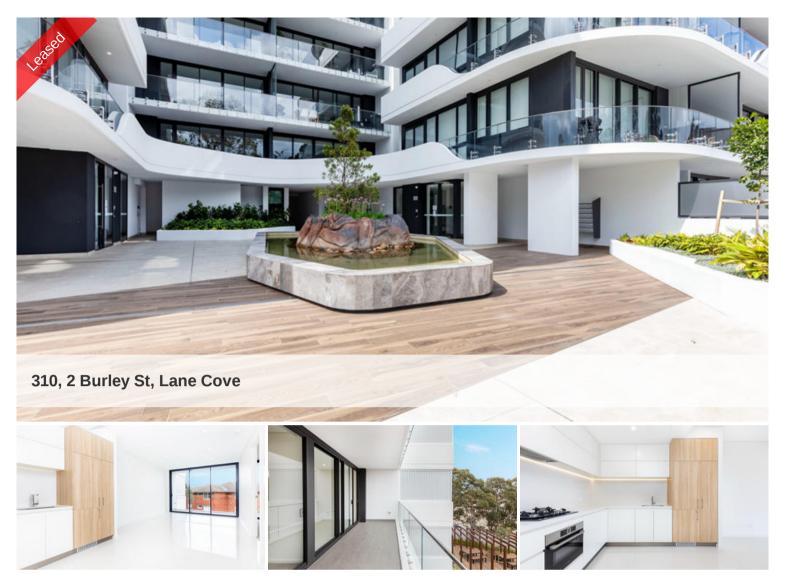

## NEAR NEW EXECUTIVE 1 BEDROOM APARTMENT

SUPER CONVENIENT LOCATION, QUIETER THAN YOU WOULD EXPECT

Near new designer 1 bedroom apartment situated within Infinity Cove.

- Located within walking distance of Lane Cove Village and a 15-minute bus ride to the city.
- The large bedroom includes a custom joinery built-in wardrobe.
- A large balcony off the living area with district views.
- · Quality bathroom.
- · Motorised blinds to all acoustic treated windows.
- Quality appliances including oven/microwave, dishwasher, fridge/freezer and washer/dryer. Carpets throughout and ducted airconditioning.
- Communal areas include a BBQ and timber deck.
- 16 minute walk from Artarmon station and 10 minute by bus to Chatswood CBD.