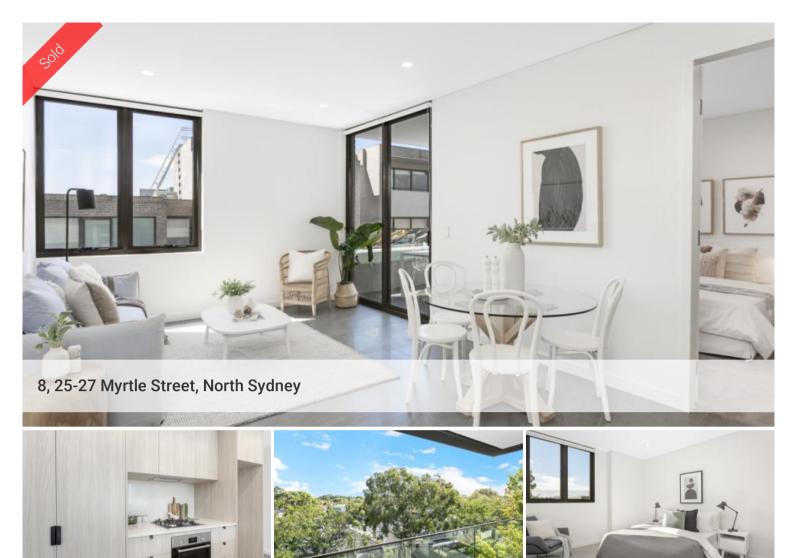

## SUPERB CONTEMPORARY DESIGNER APARTMENT

Set within the newly constructed Myrtle development, Luxury and style abound, with this prestige apartment offering contemporary finishes by Handelsmann Khaw, a superb north easterly aspect set upon the first floor, brilliantly located between Nth Sydney CBD & Crows Nest eateries.

Sundrenched North Easterly aspect

Open plan layout with quality porcelain tiled floors and timber cabinetry

Large under cover Alfresco area

Stone kitchen with Bosch appliances and timber cabinetry

Stunning bathroom boasting high end fittings and fixtures

Boutique security building with lift access

Ducted reverse cycle air conditioning

Walk to St Leonards Park and future Victoria Cross Metro station

Inspection by appointment

Strata levies \$800 per quarter