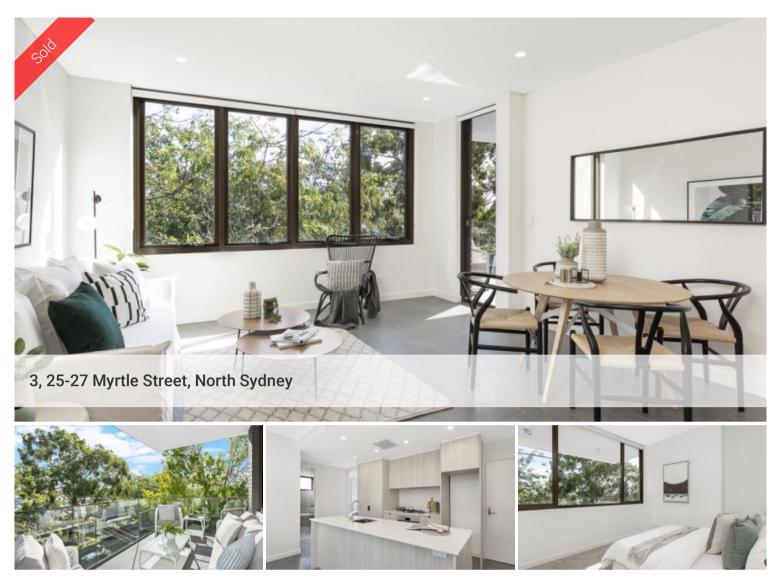

## SPECTACULAR DESIGNER APARTMENT

Embracing its perfect North Easterly corner position, the newly constructed two bedroom apartment with the "Myrtle" development offers an impressive lifestyle opportunity in a supremely convenient location, centrally positioned between North Sydney CBD and Crows Nest eateries.

Sundrenched North Easterly aspect

Open plan layout with quality porcelain tiled floors and timber cabinetry

Large under cover Alfresco area

Stone kitchen with Bosch appliances and timber cabinetry

Both bedrooms with built in robes

Stunning bathroom boasting high end fittings and fixtures

Boutique security building with lift access

Ducted reverse cycle air conditioning

Walk to St Leonards Park and future Victoria Cross Metro station