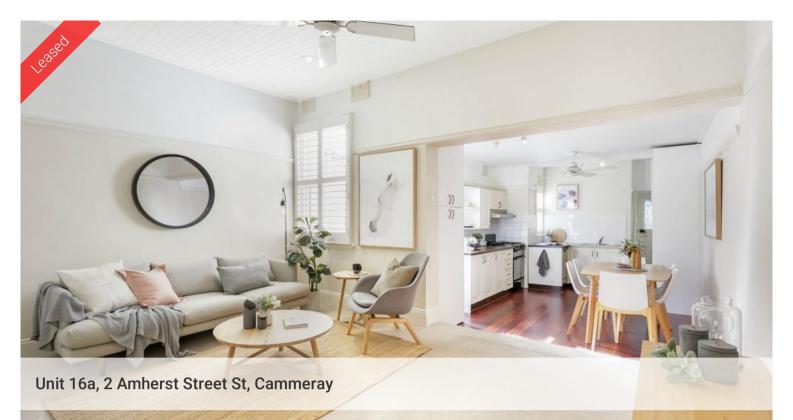

## CHARMING OVERSIZED VILLAGE PAD

On the upper level of a terrace-style boutique block, this charming apartment with oversized proportions offer a leafy garden outlook, airy open interiors and stylish vintage pad with a house like feel.

Spacious one-bedroom apartment with north facing deck, landscaped common garden with a pool, internal laundry, direct rear access to lush north-facing gardens.

- -Double bedroom with built-ins and an original fireplace
- -Open layout, polished timber floors
- -Timber-topped gas kitchen, modern bathroom It's only 10 min from CBD with walking distance to North Sydney