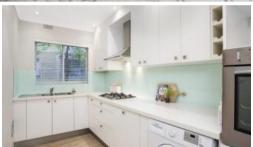

2 bedroom, master with built in robes

Modern open plan kitchen with breakfast bar

Spacious combined living dining flows to under cover balcony

Updated bathroom, internal laundry facilities

Large lock up garage, Second floor setting