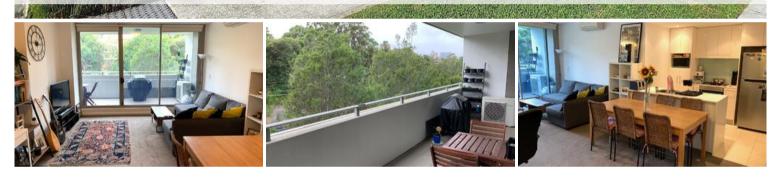

## SUPERB MODERN 1 BEDROOM APARTMENT

"PAVILIONS ON THE PARK"

This Modern 1 bedroom apartment in a luxury development offers:

- Spacious lounge and dining opening to full length balcony
- Modern stylish kitchen with quality stainless steel appliances (incl Fridge)
- Well appointed bathroom
- Large bright bedroom with built-in robes, also opening to balcony
- Internal laundry facilities
- Ample storage
- Reverse cycle air-conditioning
- Quality fittings throughout
- Parking space and storage cage included
- Full security, low rise building with lift access, located opposite Newlands Park
- Short walk to St Leonards rail and offering a fantastic convenient lifectule