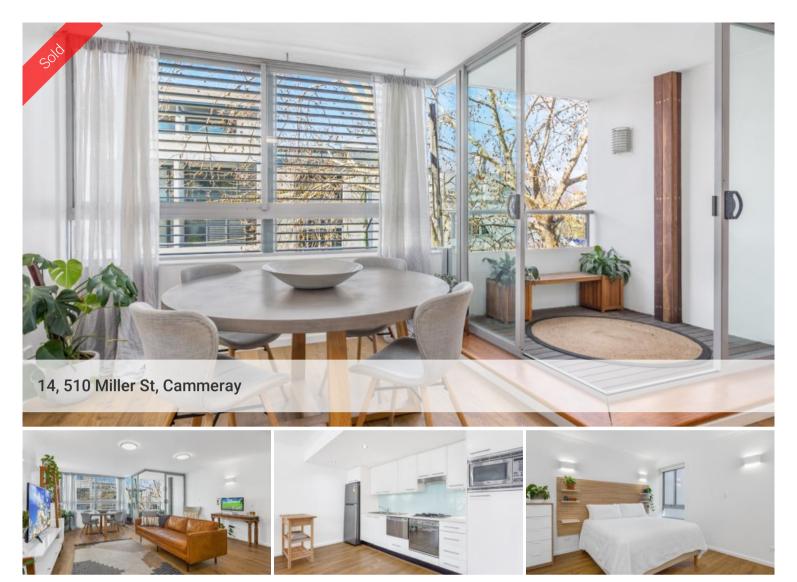

## SUPERB OVERSIZED APARTMENT WITH PRIME VILLAGE VIBE

Brilliantly located in the heart of Cammeray village, this beautifully presented second floor apartment offers generous proportions is a rarity. Enjoying a lifestyle hotspot, with spacious oversized free flowing interiors .

Huge open plan living with lovely timber floors

Sliding glass doors open seamlessly to private undercover balcony

Spacious king sized bedroom with full ensuite bathroom & built in robes

Well appointed gas kitchen, Smeg gas appliances

Separate guest powder room

Security building with lift access & security basement car space plus storage cage

Excellent lifestyle property, city pad or investment

Expansive 83 sq metres in total strata area