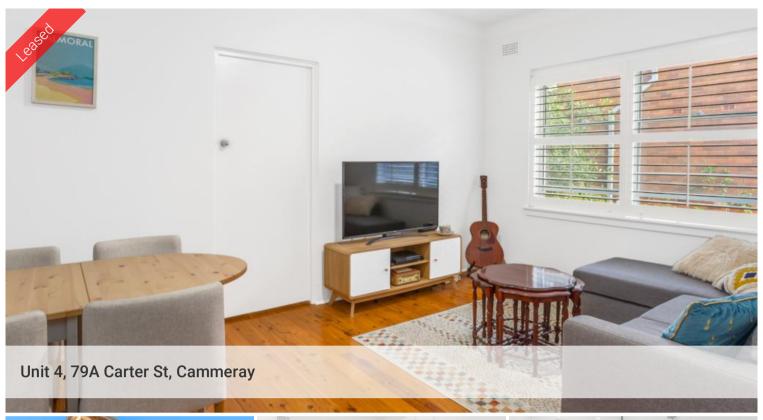

## SPACIOUS LIGHT FILLED APARTMENT

Set peacefully at the end of a private driveway, this ground floor Art Deco apartment offers a semi style ambience. Brilliantly located to Cammeray Village, waterfront parkland and city transport.

- Spacious bright living & dining
- Large bedroom with built-in robes
- Generous sized kitchen with dishwasher, internal laundry & a washer/dryer included
- Newly renovated bathroom
- Plantation shutters, polished timber floors, high ceilings & ceiling fans
- Common rear garden with outdoor entertaining