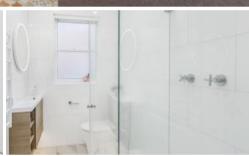

- Spacious bright living & dining
- Large bedroom with built-in robes
- Generous sized kitchen with dishwasher, internal laundry & a washer/dryer included
- Newly renovated bathroom
- Plantation shutters, polished timber floors, high ceilings & ceiling fans
- Common rear garden with outdoor entertaining