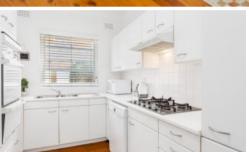

- Spacious bright living & dining
- Large bedroom with built-in robes
- Generous sized kitchen with dishwasher, internal laundry & a washer/dryer included
- Newly renovated bathroom
- Plantation shutters, polished timber floors, high ceilings & ceiling fans
- Common rear garden with outdoor entertaining