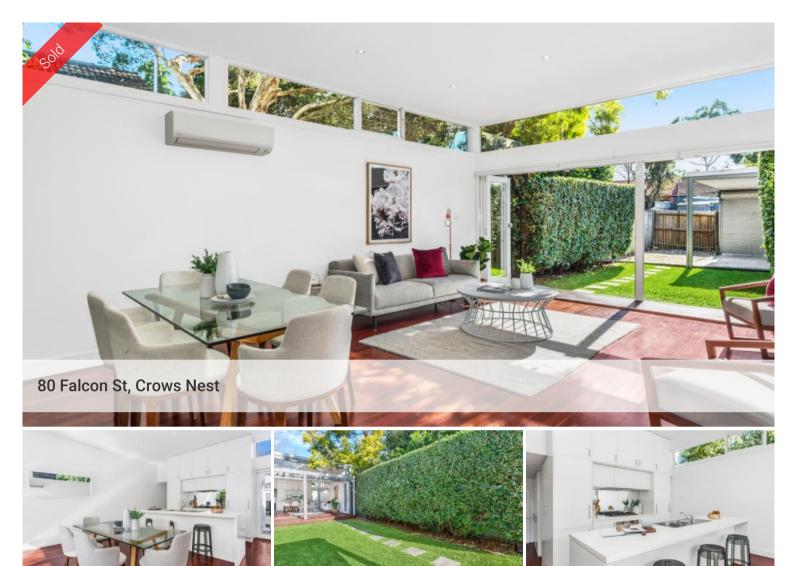

## SUPERB DESIGN, LIVING & ASPECT

Enjoying a perfect sunny north to rear aspect, this architect designed home offers superb open plan living that flows effortlessly out onto the beautiful private rear garden. Centrally located to the heart of Crows Nest eateries and the future Metro.

2 double bedrooms with built in robes

Large open plan living bathed in natural light

Modern kitchen with Miele appliances and stone benches

Full length bi fold doors promotes indoor outdoor living

High ceilings, clerestory windows, solid Blue Gum timber floors

Quiet private rear garden on oversized 255 sq metre land

Rear lane access to secure under cover parking.

The above information provided has been furnished to us by the vendor/s. We have not verified whether or not that information is accurate and do not have any belief in one way or the other in its accuracy. We do not accept any responsibility to any person for its accuracy and do no more than pass it on. All interested parties should make and rely upon their own inquiries in order to determine whether or not this information is in fact accurate.