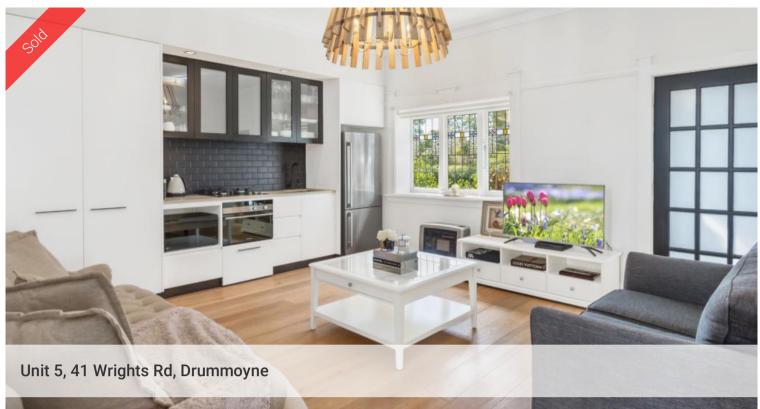

## UNIQUE BOUTIQUE APARTMENT, CHARM & STYLE

Set on the first floor of this award winning superb transformation, combining Federation architecture with modern luxury design, this beautiful apartment offers open plan living and a delightful loggia-style balcony, overlooking the tree lined streetscape, in a prized peninsular location a 600m stroll to the city ferry.

2 bedrooms, main with built in robes

Second bedroom enjoys water glimpses

Open plan living with timber floors

Luxe kitchen with stainless steel appliance, dishwasher and stone benchtops

Fully tiled designer bathroom, internal laundry facilities