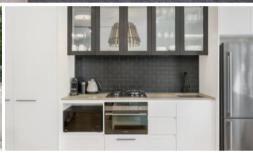

2 bedrooms, main with built in robes

Second bedroom enjoys water glimpses

Open plan living with timber floors

Luxe kitchen with stainless steel appliance, dishwasher and stone benchtops

Fully tiled designer bathroom, internal laundry facilities