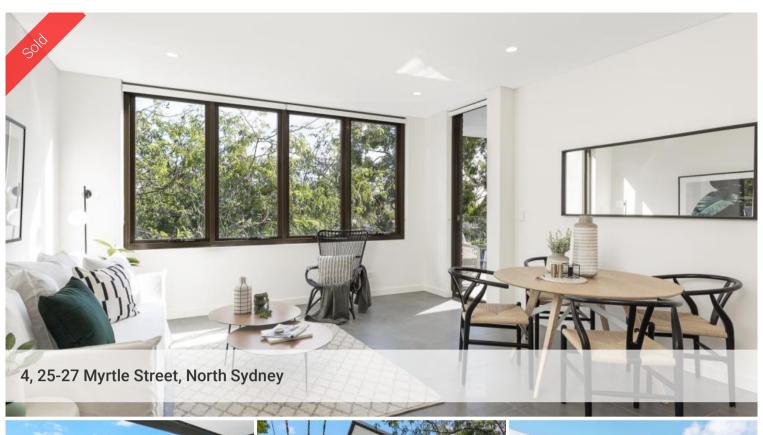

## THE MYRTLE

Embracing its perfect North Easterly corner position, offering an impressive lifestyle opportunity in a supremely convenient location, centrally positioned between North Sydney CBD and Crows Nest eateries.

Sundrenched North Easterly aspect

Open plan layout with quality porcelain tiled floors

Large under cover Alfresco area

Stone kitchens with Bosch appliances and timber cabinetry

2 Double bedrooms with built in robes

Stunning bathrooms boasting high end fittings and fixtures

Boutique security building with lift access

Ducted reverse cycle air conditioning

Security parking, Small boutique block of 9

Walk to St Leonards Park and City transport