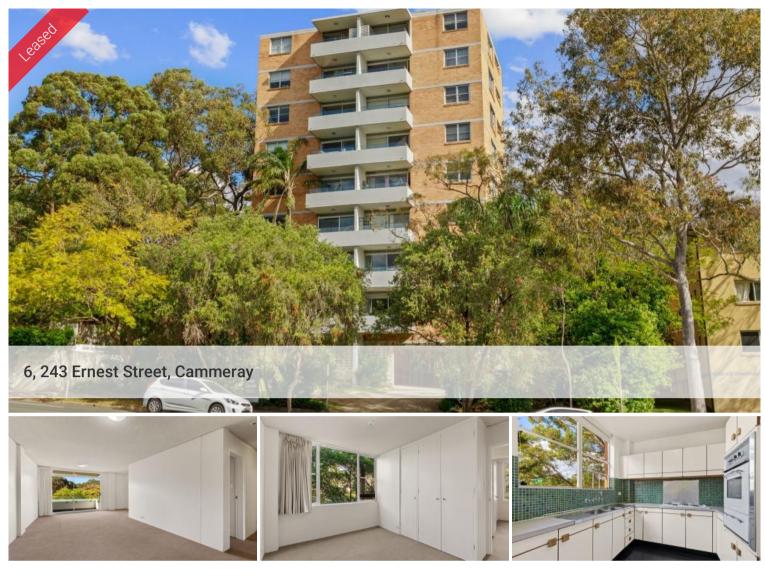

## SPACIOUS BRIGHT 2 BEDROOM APARTMENT

2 bedroom apartment with spacious living and dining area opening to balcony with district views. Internal laundry, built-in robes in both bedrooms, under cover car space. Security block with lift access.