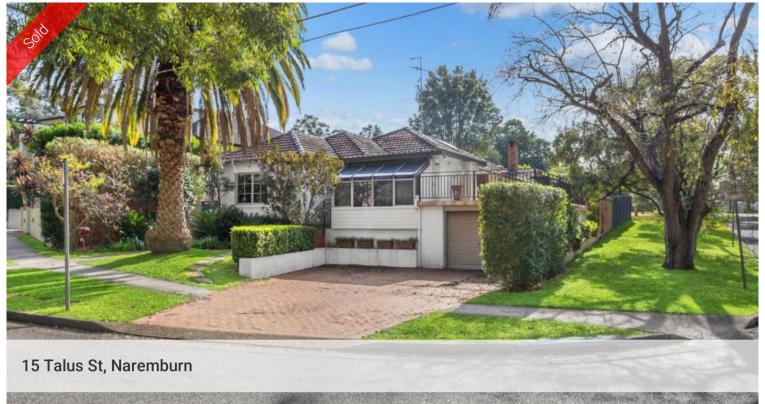

## PRIME DEVELOPMENT OPPORTUNITY - R3 ZONING

Set in a quiet yet super convenient location, on the doorstep of Crows Nest & St Leonards, this development site, STCA offers the potential for a superb boutique development.

556 sq metres of land

Zoning R3 medium density Willoughby Council

Lovely level land perfect for townhouse terrace development

Excellent north to rear aspect

Located opposite public open space

Walk St Leonards rail

Convenient to Crows Nest village & eateries

Current excellently maintained 3 bedroom dwelling on si

The above information provided has been furnished to us by the vendor/s. We have not verified whether or not that information is accurate and do not have any belief in one way or the other in its accuracy. We do not accept any responsibility to any person for its accuracy and do no more than pass it on. All interested parties should make and rely upon their own inquiries in order to determine whether or not this information is in fact accurate.